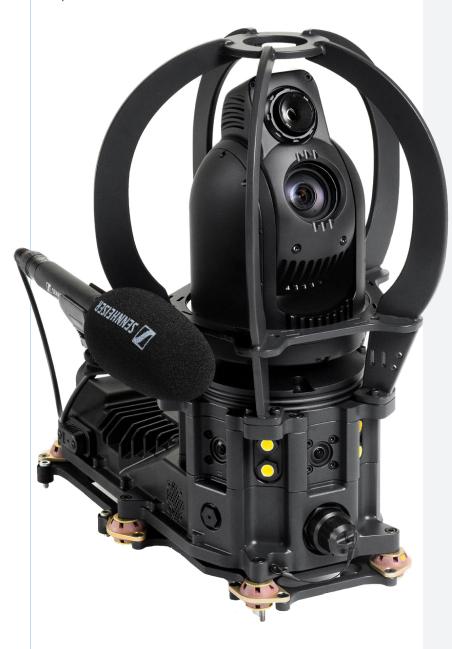

# Spot CAM+IR

The Spot CAM+IR payload turns Spot into a powerful inspection tool with purpose-built cameras.

Use Spot CAM+IR to get eyes on remote or hazardous environments while focusing on inspection details that matter.

## **Features**

Integrated radiometric thermal camera

Spherical camera (360 x 170° view)

Pan-tilt-zoom (PTZ) camera with 30x optical zoom

Two speakers and microphones enable two-way audio

High-sensitivity microphone for auditory inspections

Four pairs of LEDs provide illumination in dark environments

Roll cage for crash protection

USB port available for saving image data

Protected cabling and sealed electronics

Configuration options for front or rear mounting

#### **AUDIO**

Input = Sennheiser MKE-600 shotgun microphone Storage = Removable 256 GB USB 3.1