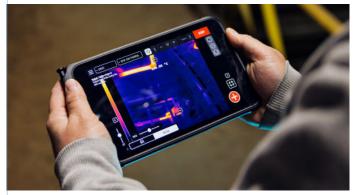

# IR CAMERA

Scene Temp. Range (High Gain) =  $-40^{\circ}$ C to  $+160^{\circ}$ C (Low Gain) =  $-40^{\circ}$ C to  $+550^{\circ}$ C Video Speed = 7.5 Hz FoV =  $69 \times 56^{\circ}$ Image Resolution =  $640 \times 512$ Accuracy = Radiometric  $\pm 5^{\circ}$ C

# Image Samples (IR, 30x Optical Zoom, 360° Color Panorama)