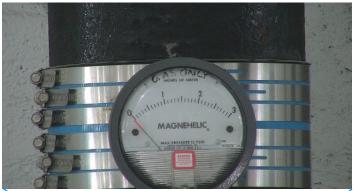

## PTZ CAMERA

Resolution = 2MP, 1080p video Optical Zoom = 30x Pointing Accuracy = 2 degrees Range of Motion = 170°/sec Tilt Range = -30 to 270°

# Image Samples (IR, 30x Optical Zoom, 360° Color Panorama)